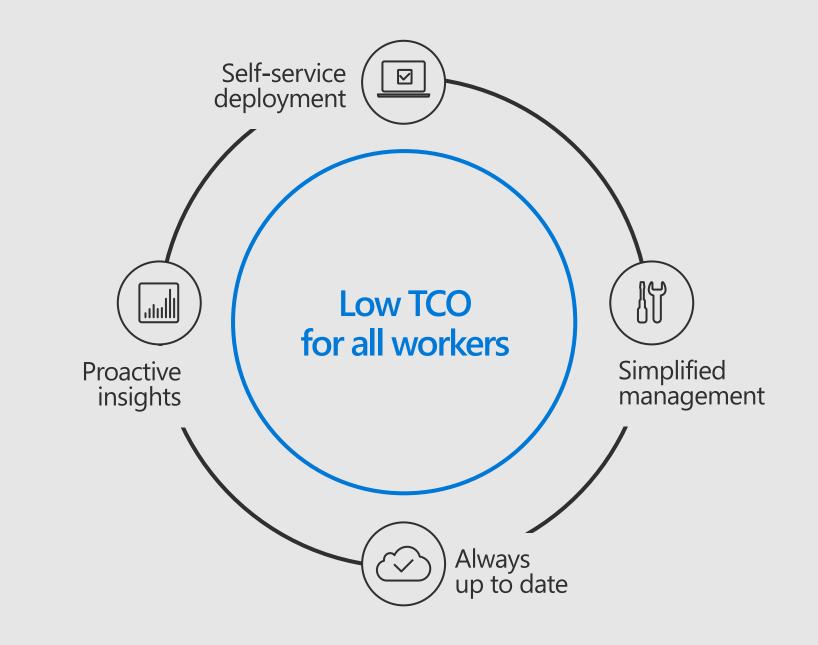

## Windows 10 S for Firstline Workers

Streamlined for security at a low Total Cost of Ownership

Cloud convenience plus the power of apps Windows 10 S on a range of modern devices

Performance that lasts

Microsoft-verified security