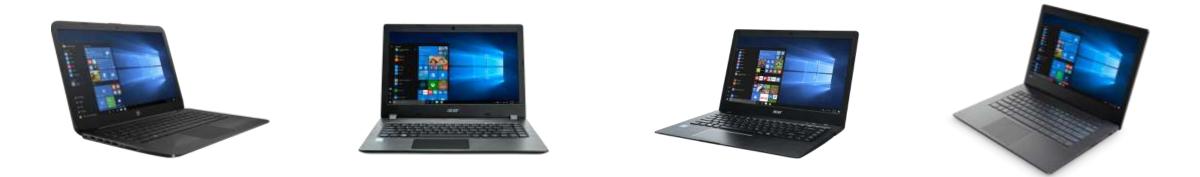

#### Windows 10 S devices for Microsoft 365 F1

Stream 14 Pro 14" Ultraslim USD \$275 Available October 2017

Aspire 1 14" Ultraslim USD \$299 Available Q4 2017

acer

Swift 1 13" Ultraslim USD \$349 Available Q4 2017 V330 14" Ultraslim USD \$349 Available February 2018